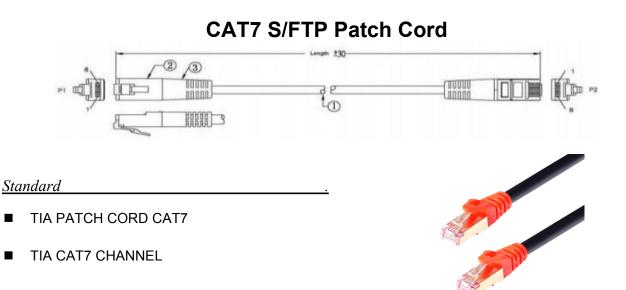

## **Specification**

- Inner Conductor: Bare Copper 26AWG
- Cable Jacket Color:Red
- Cable Jacket Material: PVC
- Jacket Diameter: 6.0±0.15mm
- Contact Pin: Gold Plated 50µ
- Length: Customized

■ Bandwidth Frequencies: ≥150Mhz